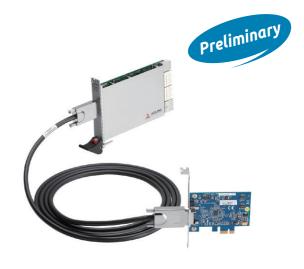

### Introduction

This PCI Express bus to PXI Express chassis expansion kit consists of ADLINK's PCIe-8560 peripheral card, PXIe-8565 3U system module, and ACL-EXPRESS cable available in various lengths.

#### PCIe-8560 Peripheral Card

- PCI Express Base Spec Rev. 1.0a compliant
- PCI Express x1 Gen1 link up to 250 MB/s data throughput
- Dimensions: Low-profile PCI Express card 69 mm x 87 mm (2.69" x 3.39")
- Power Requirements: +3.3V, 210mA max.

#### PXIe-8565 3U System Module

- PXI-5 PXI Express hardware specification Rev. 1.0 compliant
- PXI Express chassis link configurations:
  - 4 Link Configuration: x1, x1, x1, x1
  - 2 Link Configuration: x1, x1
- Dimensions: 175 mm x 107 mm (6.82" x 4.17")
- Power Requirements: +3.3V, 820mA max.

#### Complete Kit

The PCIe-to-PXIe expansion kit includes one PCIe-8560, one PXIe-8565, and one ACL-EXPRESS cable (1, 3, or 7 meters)

- PCIe-PXIe-8565/1M (1 meter)
- PCIe-PXIe-8565/3M (3 meters)
- PCIe-PXIe-8565/7M (7 meters)