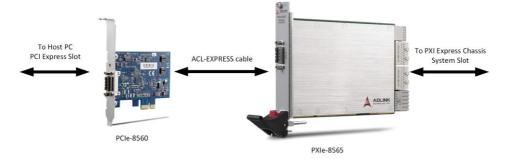

## PCIe-PXIe-8565 Block Diagram

### Introduction

This PCI Express bus to PXI Express chassis expansion kit consists of ADLINK's PCIe-8560 peripheral card, PXIe-8565 3U system module, and ACL-EXPRESS cable available in various lengths.

The expansion kit acts as a PCI Express switch supporting comprehensive PCI Express hardware and software transparency between a host PC and a PXI Express chassis with bandwidths up to 250 MB/s via PCIe x1 Gen1 signaling.